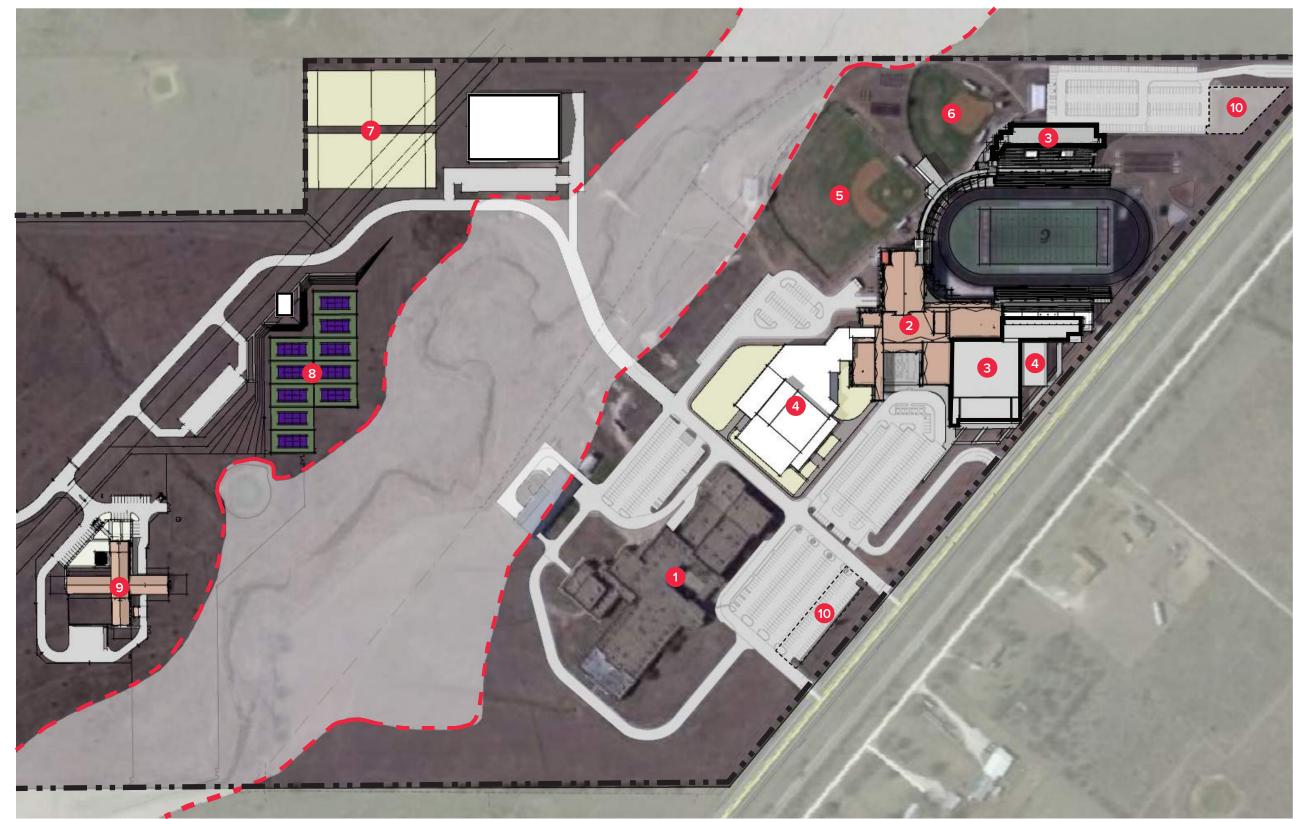

#### SITE

Over the past two years, the master plan for the high school and middle school site has been re-evaluated and updated, reflecting the intent to continue to wrap the high school around the existing stadium so that the stadium can be better utilized outside of football games and track events. The additions in this phase include a four-story Career and Technical Education (CTE) addition on the home side of the stadium, a connecting two-story walkway between that addition and the current high school's academic wing, and a three-story athletics and academic addition on the visitor's side of the stadium that will attach to the existing athletics wing of the high school.

Because of the athletics addition, the existing tennis courts will need to be relocated and replaced. Ten lit courts are being designed south of the creek near the new Agricultural Project Center. These will be designed into a berm that can be utilized for seating.

Other site improvements include new and expanded stadium seating, accommodating 6,500 spectators with a master planned capacity of 8,000. The track will be replaced to become a fire lane with a track surface. The football synthetic turf is at the end of its life cycle and will also be replaced.

A new row of parking will be provided in front of the middle school. Additional parking to support the high school and stadium is budgeted within the project, the location is being evaluated.

Another important part of the master plan is to connect the main campus north of the creek to the Ag and tennis programs located south of the creek. Adding a driveway across the creek involves a FEMA flood plain study and a state approved flood plain revision. This will be incorporated into the project if bonding capacity is sufficient.