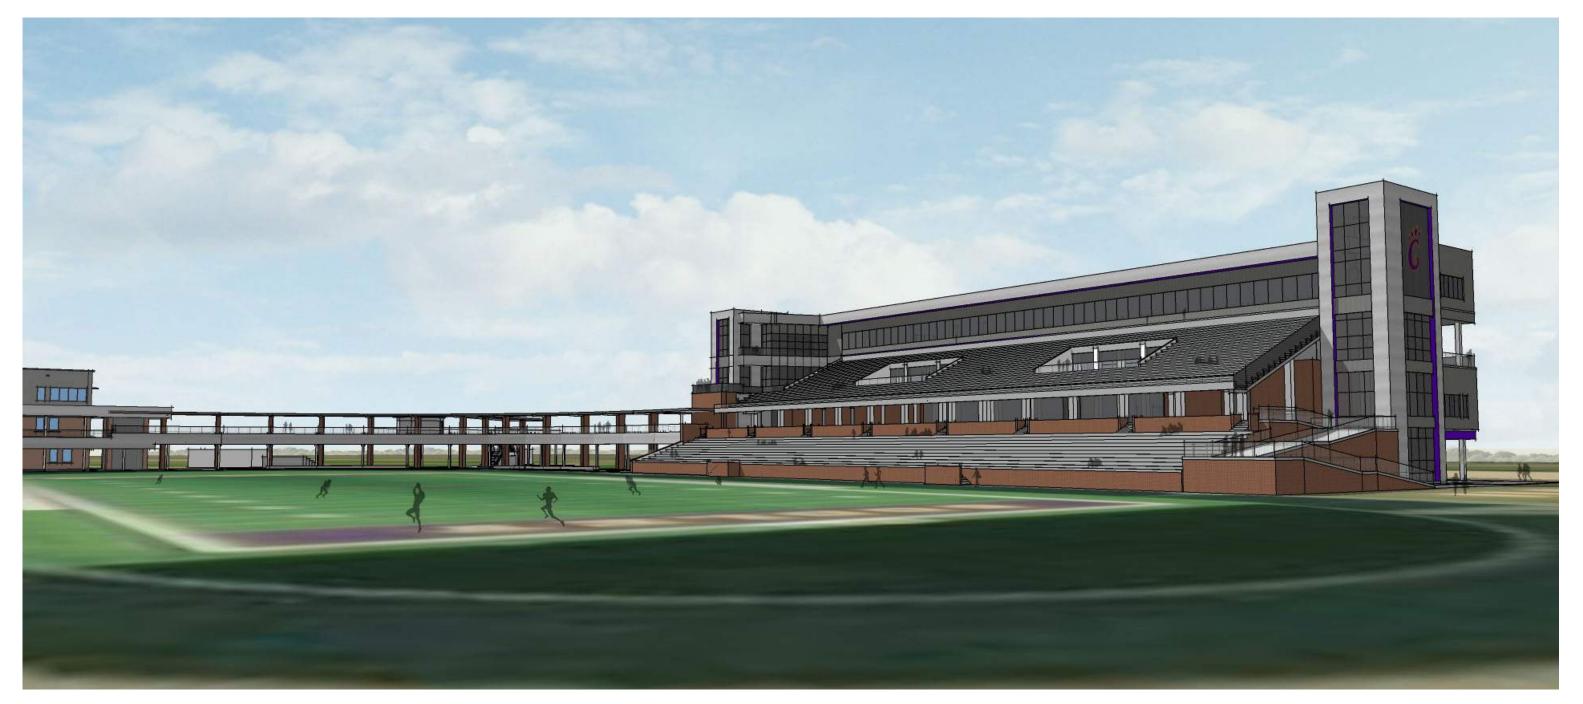

Other site improvements include new and expanded stadium seating, accommodating 6,500 spectators with a master planned capacity of 8,000. The track will be replaced to become a fire lane with a track surface. The football synthetic turf is at the end of its life cycle and will also be replaced.

The stadium home bleachers will accommodate approximately 4,000 spectators. The lower bowl will be aluminum grandstands, and the upper bowl will be a combination of aluminum bleachers and plastic seatbacks on a concrete structure created by the academic spaces below it. There will be a two-story exterior walkway connecting the high school to the CTE addition that will also provide more viewing space for football, baseball, and softball activities.

#### ACADEMIC/ATHLETICS AND VISITOR STADIUM ADDITION

The three-story addition on the visitor side of the stadium will include a competition arena, locker rooms, and core classrooms, adding more than 200 to the student capacity. The master plan includes an additional practice gym planned for the next phase that will also be a storm shelter. The arena will seat approximately 1,900 spectators. The 300 seats at the end of the court can be sectioned off by an operable partition to create a presentation room for daily use. At the other end, classrooms, collaboration spaces, and coaches' offices will overlook the court. The classrooms will be set up similarly to the CTE wing, integrated into the stadium bleachers with the same access to the concourse and upper-level collaboration spaces and outdoor classrooms. The stadium visitor bleachers will accommodate approximately 2,500 spectators. The lower bowl will be aluminum grandstands, and the upper bowl will be a combination of aluminum bleachers and plastic seatbacks on a concrete structure created by the academic spaces below it. The master plan will allow for more bleachers to be built above level 3 to match the height of the home side of the stadium with an eventual capacity of approximately 4,000 spectators.