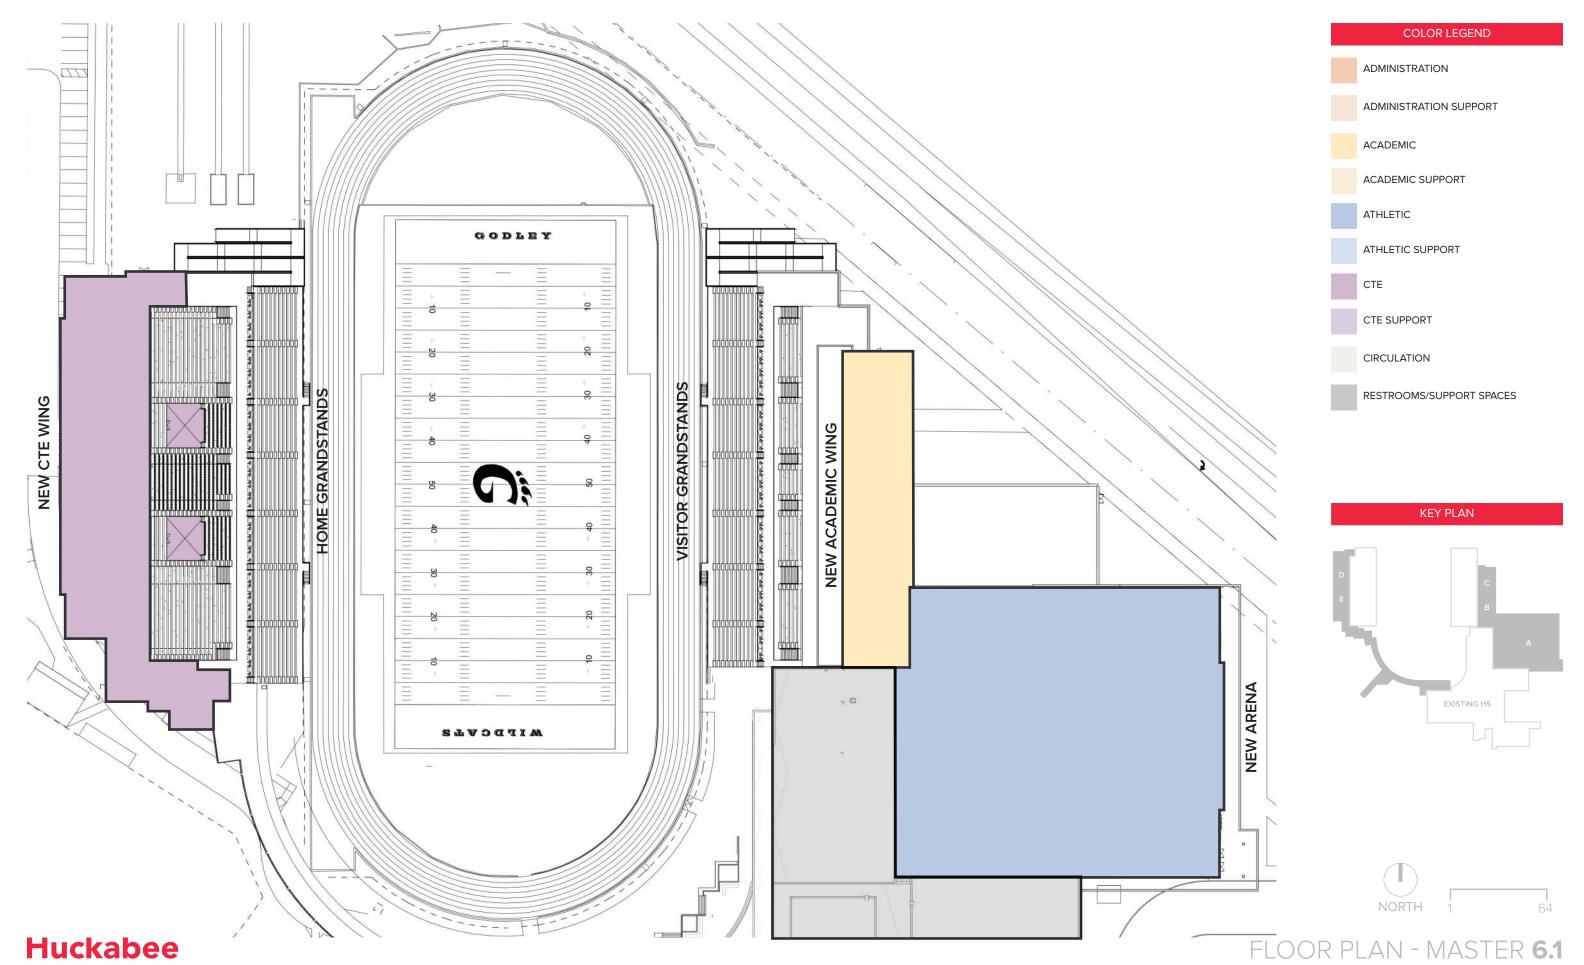

#### SITE

Over the past two years, the master plan for the high school and middle school site has been re-evaluated and updated, reflecting the intent to continue to wrap the high school around the existing stadium so that the stadium can be better utilized outside of football games and track events. The additions in this phase include a four-story Career and Technical Education (CTE) addition on the home side of the stadium, a connecting two-story walkway between that addition and the current high school's academic wing, and a three-story athletics and academic addition on the visitor's side of the stadium that will attach to the existing athletics wing of the high school.

Other site improvements include new and expanded stadium seating, accommodating 6,500 spectators with a master planned capacity of 8,000. The track will be replaced to become a fire lane with a track surface. The football synthetic turf is at the end of its life cycle and will also be replaced.

#### **CTE AND HOME STADIUM ADDITION**

The four-story Career and Technical Education addition on the home side of the stadium will allow growth for several programs, increasing certification options for students and freeing up the high school for additional core classroom use. This 230-student addition includes classrooms and labs for IT/Computer Science, including district IT offices, Health Science, Hospitality, Engineering and Architecture, Audio-Video Technology, Business Entrepreneurship, and Education. There will also be two labs accessible from the main lobby allocated for future public partnerships. Depending on bonding capacity, some of these programs may be shelled space until additional funds become available to fully finish out these spaces.

#### ACADEMIC/ATHLETICS AND VISITOR STADIUM ADDITION

The three-story addition on the visitor side of the stadium will include a competition arena, locker rooms, and core classrooms, adding more than 200 to the student capacity. The master plan includes an additional practice gym planned for the next phase that will also be a storm shelter. The arena will seat approximately 1,900 spectators. The 300 seats at the end of the court can be sectioned off by an operable partition to create a presentation room for daily use. At the other end, classrooms, collaboration spaces, and coaches' offices will overlook the court. The classrooms will be set up similarly to the CTE wing, integrated into the stadium bleachers with the same access to the concourse and upper-level collaboration spaces and outdoor classrooms. The stadium visitor bleachers will accommodate approximately 2,500 spectators. The lower bowl will be aluminum grandstands, and the upper bowl will be a combination of aluminum bleachers and plastic seatbacks on a concrete structure created by the academic spaces below it. The master plan will allow for more bleachers to be built above level 3 to match the height of the home side of the stadium with an eventual capacity of approximately 4,000 spectators.