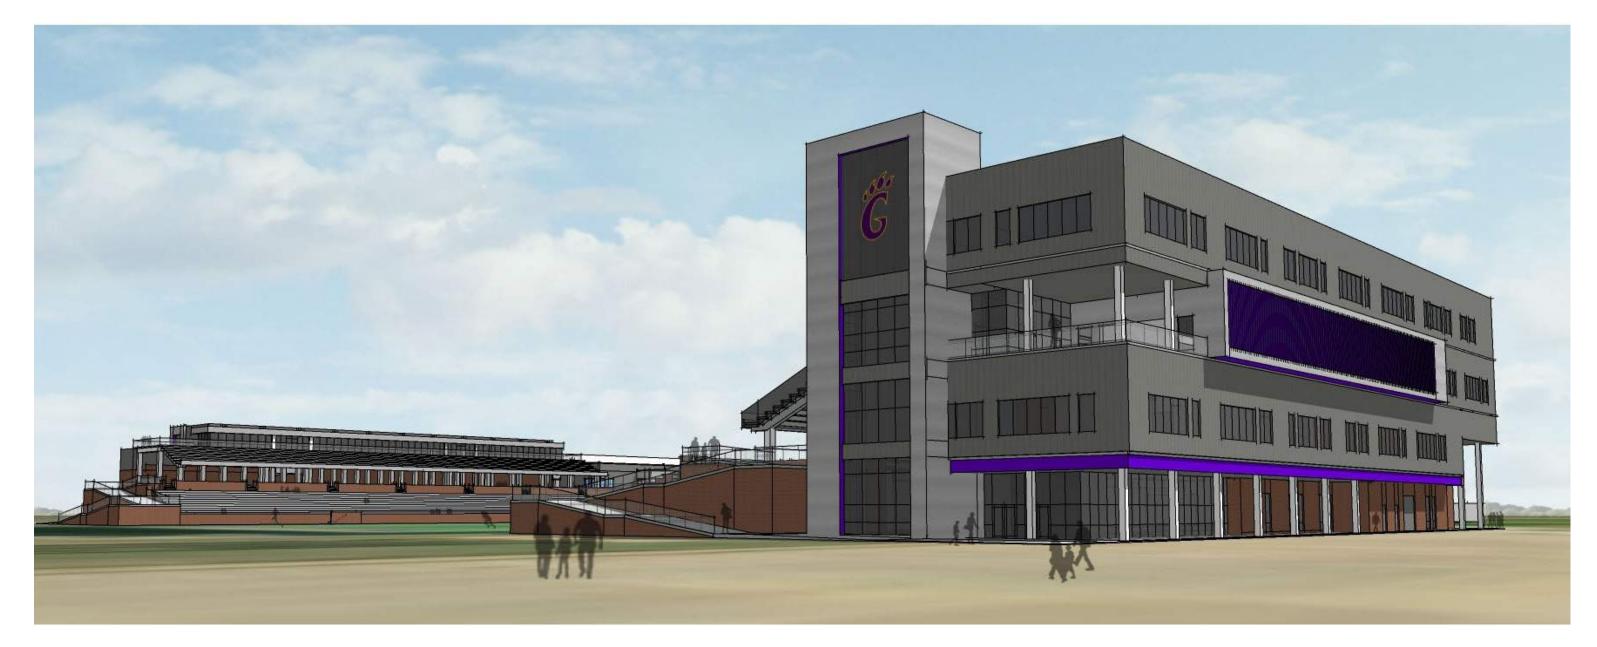

#### **CTE AND HOME STADIUM ADDITION**

The four-story Career and Technical Education addition on the home side of the stadium will allow growth for several programs, increasing certification options for students and freeing up the high school for additional core classroom use. This 230-student addition includes classrooms and labs for IT/Computer Science, including district IT offices, Health Science, Hospitality, Engineering and Architecture, Audio-Video Technology, Business Entrepreneurship, and Education. There will also be two labs accessible from the main lobby allocated for future public partnerships. Depending on bonding capacity, some of these programs may be shelled space until additional funds become available to fully finish out these spaces.

It is important to GISD administration that the stadium does not sit idle during the week. This space has been activated by integrating the CTE spaces into the stadium bleachers at three different levels. The second floor of the CTE wing will have dual-use restrooms and hospitality areas for both student and stadium use. Students will have direct access to the stadium concourse to use as extended instructional and project space. The third floor of the CTE has collaboration areas for health science students that reach into the bleachers. There are also plans to provide desks and power to sections of the bleachers at this level for outdoor classrooms. The fourth floor AV spaces will be multi-purpose, with AV equipment and collaborative spaces set up for both the AV program and the stadium production needs. Additionally, there are other shared restrooms and hospitality areas on the first floor to support the baseball and softball fields.

The stadium home bleachers will accommodate approximately 4,000 spectators. The lower bowl will be aluminum grandstands, and the upper bowl will be a combination of aluminum bleachers and plastic seatbacks on a concrete structure created by the academic spaces below it. There will be a two-story exterior walkway connecting the high school to the CTE addition that will also provide more viewing space for football, baseball, and softball activities.

#### ACADEMIC/ATHLETICS AND VISITOR STADIUM ADDITION

The three-story addition on the visitor side of the stadium will include a competition arena, locker rooms, and core classrooms, adding more than 200 to the student capacity. The master plan includes an additional practice gym planned for the next phase that will also be a storm shelter. The arena will seat approximately 1,900 spectators. The 300 seats at the end of the court can be sectioned off by an operable partition to create a presentation room for daily use. At the other end, classrooms, collaboration spaces, and coaches' offices will overlook the court. The classrooms will be set up similarly to the CTE wing, integrated into the stadium bleachers with the same access to the concourse and upper-level collaboration spaces and outdoor classrooms. The stadium visitor bleachers will accommodate approximately 2,500 spectators. The lower bowl will be aluminum grandstands, and the upper bowl will be a combination of aluminum bleachers and plastic seatbacks on a concrete structure created by the academic spaces below it. The master plan will allow for more bleachers to be built above level 3 to match the height of the home side of the stadium with an eventual capacity of approximately 4,000 spectators.