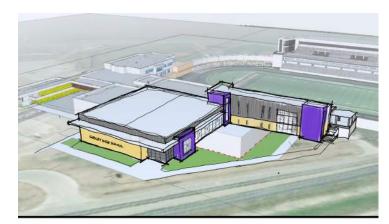

#### SITE

Over the past two years, the master plan for the high school and middle school site has been re-evaluated and updated, reflecting the intent to continue to wrap the high school around the existing stadium so that the stadium can be better utilized outside of football games and track events. The additions in this phase include a four-story Career and Technical Education (CTE) addition on the home side of the stadium, a connecting two-story walkway between that addition and the current high school's academic wing, and a three-story athletics and academic addition on the visitor's side of the stadium that will attach to the existing athletics wing of the high school.

#### **CTE AND HOME STADIUM ADDITION**

The four-story Career and Technical Education addition on the home side of the stadium will allow growth for several programs, increasing certification options for students and freeing up the high school for additional core classroom use. This 230-student addition includes classrooms and labs for IT/Computer Science, including district IT offices, Health Science, Hospitality, Engineering and Architecture, Audio-Video Technology, Business Entrepreneurship, and Education. There will also be two labs accessible from the main lobby allocated for future public partnerships. Depending on bonding capacity, some of these programs may be shelled space until additional funds become available to fully finish out these spaces.

#### ACADEMIC/ATHLETICS AND VISITOR STADIUM ADDITION

The three-story addition on the visitor side of the stadium will include a competition arena, locker rooms, and core classrooms, adding more than 200 to the student capacity. The master plan includes an additional practice gym planned for the next phase that will also be a storm shelter. The arena will seat approximately 1,900 spectators. The 300 seats at the end of the court can be sectioned off by an operable partition to create a presentation room for daily use. At the other end, classrooms, collaboration spaces, and coaches' offices will overlook the court. The classrooms will be set up similarly to the CTE wing, integrated into the stadium bleachers with the same access to the concourse and upper-level collaboration spaces and outdoor classrooms. The stadium visitor bleachers will accommodate approximately 2,500 spectators. The lower bowl will be aluminum grandstands, and the upper bowl will be a combination of aluminum bleachers and plastic seatbacks on a concrete structure created by the academic spaces below it. The master plan will allow for more bleachers to be built above level 3 to match the height of the home side of the stadium with an eventual capacity of approximately 4,000 spectators.

**EXTERIOR** 

The brick and metal panels used on the current high school will be extended to the campus additions so that the entire campus looks like one cohesive project. There will also be more purple louvers in distinct areas to tie the campus aesthetic together. Entry elements at the Arena are being designed to reflect the aesthetic of the Phase 1 entry and courtyard. The connection walkway will integrate into existing outdoor spaces and define new access points and viewing areas to the baseball, softball, and football fields. Wayfinding will be important for both the arena and stadium entrances.