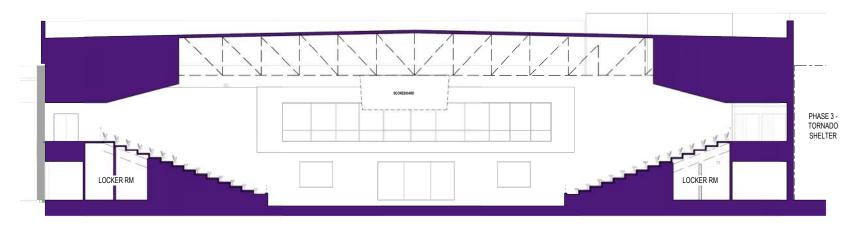

The stadium home bleachers will accommodate approximately 4,000 spectators. The lower bowl will be aluminum grandstands, and the upper bowl will be a combination of aluminum bleachers and plastic seatbacks on a concrete structure created by the academic spaces below it. There will be a two-story exterior walkway connecting the high school to the CTE addition that will also provide more viewing space for football, baseball, and softball activities.

#### ACADEMIC/ATHLETICS AND VISITOR STADIUM ADDITION

The three-story addition on the visitor side of the stadium will include a competition arena, locker rooms, and core classrooms, adding more than 200 to the student capacity. The master plan includes an additional practice gym planned for the next phase that will also be a storm shelter. The arena will seat approximately 1,900 spectators. The 300 seats at the end of the court can be sectioned off by an operable partition to create a presentation room for daily use. At the other end, classrooms, collaboration spaces, and coaches' offices will overlook the court. The classrooms will be set up similarly to the CTE wing, integrated into the stadium bleachers with the same access to the concourse and upper-level collaboration spaces and outdoor classrooms. The stadium visitor bleachers will accommodate approximately 2,500 spectators. The lower bowl will be aluminum grandstands, and the upper bowl will be a combination of aluminum bleachers and plastic seatbacks on a concrete structure created by the academic spaces below it. The master plan will allow for more bleachers to be built above level 3 to match the height of the home side of the stadium with an eventual capacity of approximately 4,000 spectators.