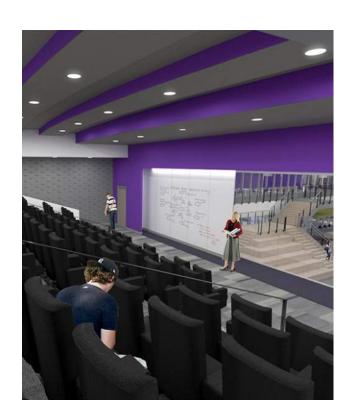

It is important to GISD administration that the stadium does not sit idle during the week. This space has been activated by integrating the CTE spaces into the stadium bleachers at three different levels. The second floor of the CTE wing will have dual-use restrooms and hospitality areas for both student and stadium use. Students will have direct access to the stadium concourse to use as extended instructional and project space. The third floor of the CTE has collaboration areas for health science students that reach into the bleachers. There are also plans to provide desks and power to sections of the bleachers at this level for outdoor classrooms. The fourth floor AV spaces will be multi-purpose, with AV equipment and collaborative spaces set up for both the AV program and the stadium production needs. Additionally, there are other shared restrooms and hospitality areas on the first floor to support the baseball and softball fields.