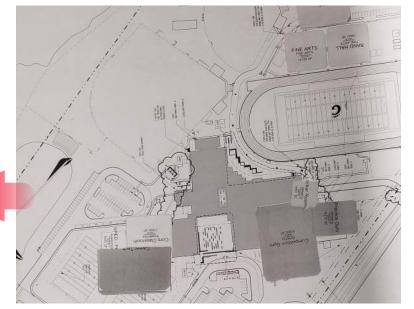

#### SITE

Over the past two years, the master plan for the high school and middle school site has been re-evaluated and updated, reflecting the intent to continue to wrap the high school around the existing stadium so that the stadium can be better utilized outside of football games and track events. The additions in this phase include a four-story Career and Technical Education (CTE) addition on the home side of the stadium, a connecting two-story walkway between that addition and the current high school's academic wing, and a three-story athletics and academic addition on the visitor's side of the stadium that will attach to the existing athletics wing of the high school.

#### **CTE AND HOME STADIUM ADDITION**

The four-story Career and Technical Education addition on the home side of the stadium will allow growth for several programs, increasing certification options for students and freeing up the high school for additional core classroom use. This 230-student addition includes classrooms and labs for IT/Computer Science, including district IT offices, Health Science, Hospitality, Engineering and Architecture, Audio-Video Technology, Business Entrepreneurship, and Education. There will also be two labs accessible from the main lobby allocated for future public partnerships. Depending on bonding capacity, some of these programs may be shelled space until additional funds become available to fully finish out these spaces.

#### ACADEMIC/ATHLETICS AND VISITOR STADIUM ADDITION

The three-story addition on the visitor side of the stadium will include a competition arena, locker rooms, and core classrooms, adding more than 200 to the student capacity. The master plan includes an additional practice gym planned for the next phase that will also be a storm shelter. The arena will seat approximately 1,900 spectators. The 300 seats at the end of the court can be sectioned off by an operable partition to create a presentation room for daily use. At the other end, classrooms, collaboration spaces, and coaches' offices will overlook the court. The classrooms will be set up similarly to the CTE wing, integrated into the stadium bleachers with the same access to the concourse and upper-level collaboration spaces and outdoor classrooms. The stadium visitor bleachers will accommodate approximately 2,500 spectators. The lower bowl will be aluminum grandstands, and the upper bowl will be a combination of aluminum bleachers and plastic seatbacks on a concrete structure created by the academic spaces below it. The master plan will allow for more bleachers to be built above level 3 to match the height of the home side of the stadium with an eventual capacity of approximately 4,000 spectators.