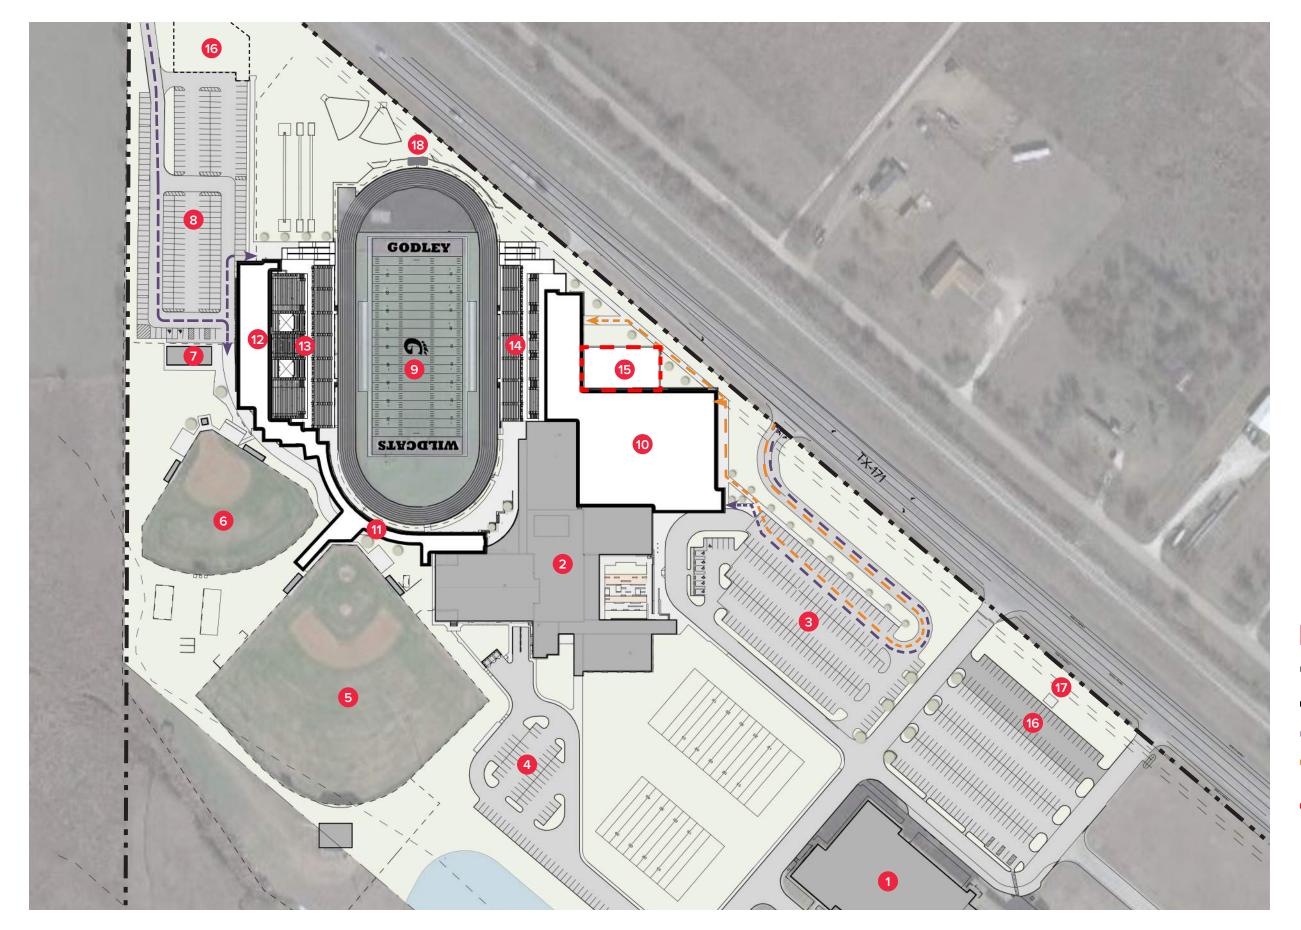

#### **CTE AND HOME STADIUM ADDITION**

The four-story Career and Technical Education addition on the home side of the stadium will allow growth for several programs, increasing certification options for students and freeing up the high school for additional core classroom use. This 230-student addition includes classrooms and labs for IT/Computer Science, including district IT offices, Health Science, Hospitality, Engineering and Architecture, Audio-Video Technology, Business Entrepreneurship, and Education. There will also be two labs accessible from the main lobby allocated for future public partnerships. Depending on bonding capacity, some of these programs may be shelled space until additional funds become available to fully finish out these spaces.

It is important to GISD administration that the stadium does not sit idle during the week. This space has been activated by integrating the CTE spaces into the stadium bleachers at three different levels. The second floor of the CTE wing will have dual-use restrooms and hospitality areas for both student and stadium use. Students will have direct access to the stadium concourse to use as extended instructional and project space. The third floor of the CTE has collaboration areas for health science students that reach into the bleachers. There are also plans to provide desks and power to sections of the bleachers at this level for outdoor classrooms. The fourth floor AV spaces will be multi-purpose, with AV equipment and collaborative spaces set up for both the AV program and the stadium production needs. Additionally, there are other shared restrooms and hospitality areas on the first floor to support the baseball and softball fields.

The stadium home bleachers will accommodate approximately 4,000 spectators. The lower bowl will be aluminum grandstands, and the upper bowl will be a combination of aluminum bleachers and plastic seatbacks on a concrete structure created by the academic spaces below it. There will be a two-story exterior walkway connecting the high school to the CTE addition that will also provide more viewing space for football, baseball, and softball activities.

#### ACADEMIC/ATHLETICS AND VISITOR STADIUM ADDITION

The three-story addition on the visitor side of the stadium will include a competition arena, locker rooms, and core classrooms, adding more than 200 to the student capacity. The master plan includes an additional practice gym planned for the next phase that will also be a storm shelter. The arena will seat approximately 1,900 spectators. The 300 seats at the end of the court can be sectioned off by an operable partition to create a presentation room for daily use. At the other end, classrooms, collaboration spaces, and coaches' offices will overlook the court. The classrooms will be set up similarly to the CTE wing, integrated into the stadium bleachers with the same access to the concourse and upper-level collaboration spaces and outdoor classrooms. The stadium visitor bleachers will accommodate approximately 2,500 spectators. The lower bowl will be aluminum grandstands, and the upper bowl will be a combination of aluminum bleachers and plastic seatbacks on a concrete structure created by the academic spaces below it. The master plan will allow for more bleachers to be built above level 3 to match the height of the home side of the stadium with an eventual capacity of approximately 4,000 spectators.

**EXTERIOR** 

The brick and metal panels used on the current high school will be extended to the campus additions so that the entire campus looks like one cohesive project. There will also be more purple louvers in distinct areas to tie the campus aesthetic together. Entry elements at the Arena are being designed to reflect the aesthetic of the Phase 1 entry and courtyard. The connection walkway will integrate into existing outdoor spaces and define new access points and viewing areas to the baseball, softball, and football fields. Wayfinding will be important for both the arena and stadium entrances.