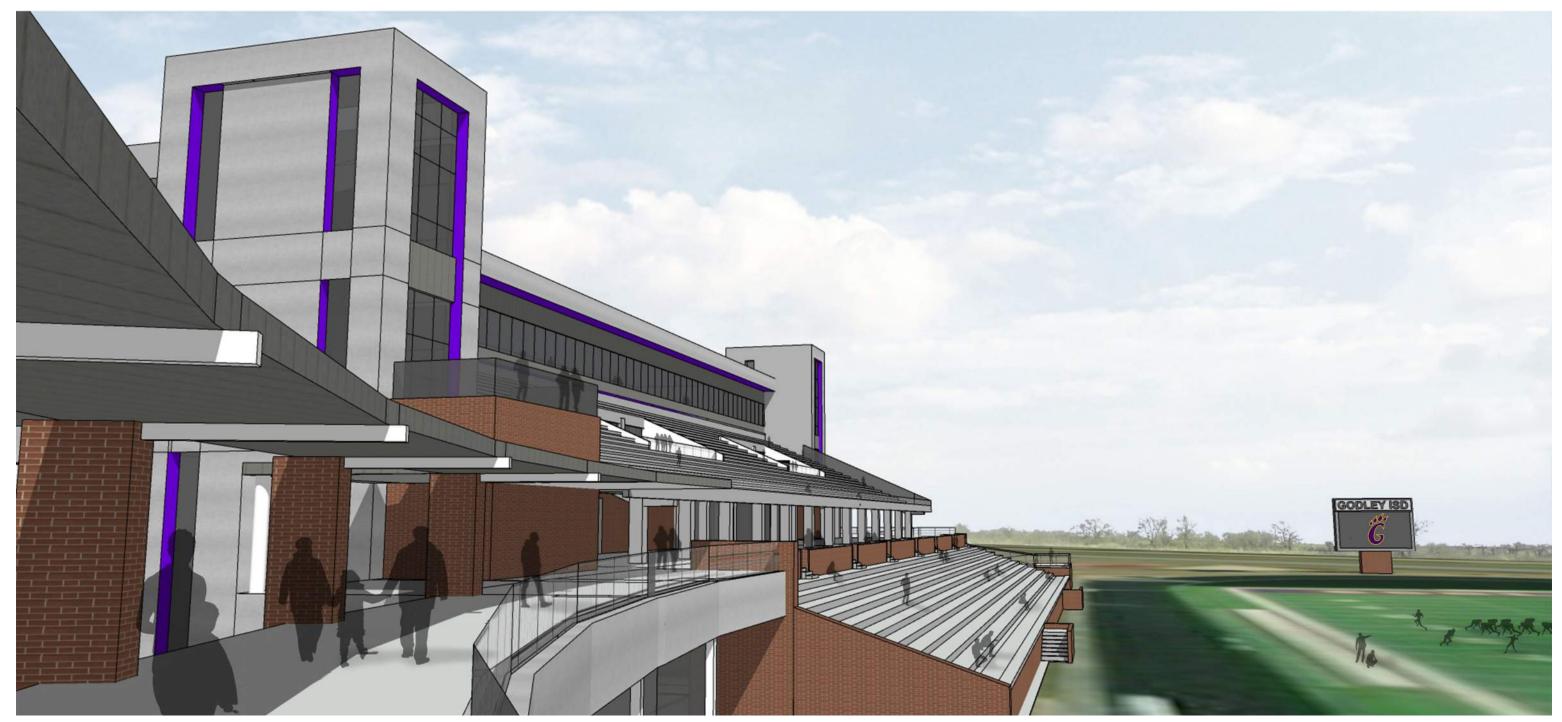

It is important to GISD administration that the stadium does not sit idle during the week. This space has been activated by integrating the CTE spaces into the stadium bleachers at three different levels. The second floor of the CTE wing will have dual-use restrooms and hospitality areas for both student and stadium use. Students will have direct access to the stadium concourse to use as extended instructional and project space. The third floor of the CTE has collaboration areas for health science students that reach into the bleachers. There are also plans to provide desks and power to sections of the bleachers at this level for outdoor classrooms. The fourth floor AV spaces will be multi-purpose, with AV equipment and collaborative spaces set up for both the AV program and the stadium production needs. Additionally, there are other shared restrooms and hospitality areas on the first floor to support the baseball and softball fields.

The stadium home bleachers will accommodate approximately 4,000 spectators. The lower bowl will be aluminum grandstands, and the upper bowl will be a combination of aluminum bleachers and plastic seatbacks on a concrete structure created by the academic spaces below it. There will be a two-story exterior walkway connecting the high school to the CTE addition that will also provide more viewing space for football, baseball, and softball activities.

**EXTERIOR** 

The brick and metal panels used on the current high school will be extended to the campus additions so that the entire campus looks like one cohesive project. There will also be more purple louvers in distinct areas to tie the campus aesthetic together. Entry elements at the Arena are being designed to reflect the aesthetic of the Phase 1 entry and courtyard. The connection walkway will integrate into existing outdoor spaces and define new access points and viewing areas to the baseball, softball, and football fields. Wayfinding will be important for both the arena and stadium entrances.