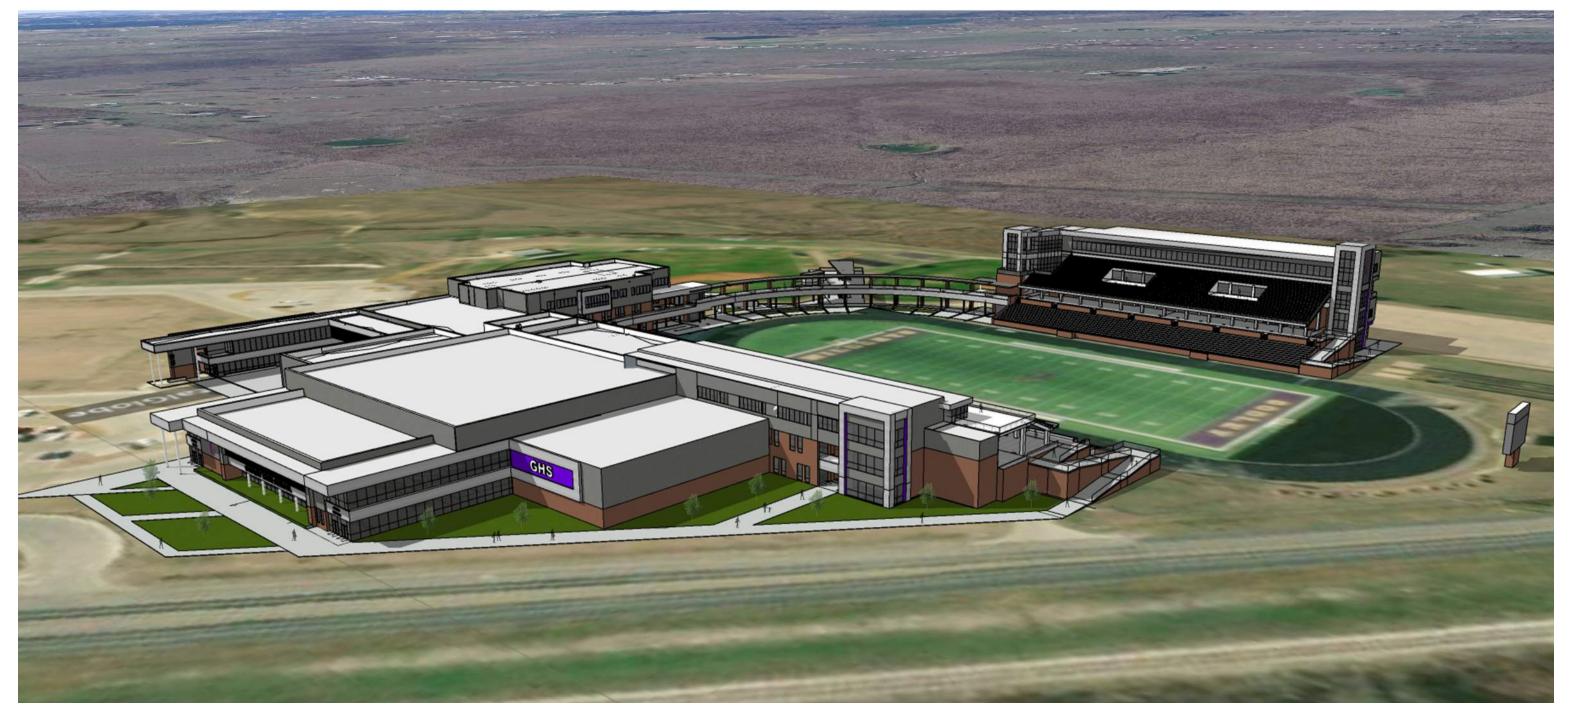

#### SITE

Over the past two years, the master plan for the high school and middle school site has been re-evaluated and updated, reflecting the intent to continue to wrap the high school around the existing stadium so that the stadium can be better utilized outside of football games and track events. The additions in this phase include a four-story Career and Technical Education (CTE) addition on the home side of the stadium, a connecting two-story walkway between that addition and the current high school's academic wing, and a three-story athletics and academic addition on the visitor's side of the stadium that will attach to the existing athletics wing of the high school.

#### **CTE AND HOME STADIUM ADDITION**

The four-story Career and Technical Education addition on the home side of the stadium will allow growth for several programs, increasing certification options for students and freeing up the high school for additional core classroom use. This 230-student addition includes classrooms and labs for IT/Computer Science, including district IT offices, Health Science, Hospitality, Engineering and Architecture, Audio-Video Technology, Business Entrepreneurship, and Education. There will also be two labs accessible from the main lobby allocated for future public partnerships. Depending on bonding capacity, some of these programs may be shelled space until additional funds become available to fully finish out these spaces.

#### ACADEMIC/ATHLETICS AND VISITOR STADIUM ADDITION

The three-story addition on the visitor side of the stadium will include a competition arena, locker rooms, and core classrooms, adding more than 200 to the student capacity. The master plan includes an additional practice gym planned for the next phase that will also be a storm shelter. The arena will seat approximately 1,900 spectators. The 300 seats at the end of the court can be sectioned off by an operable partition to create a presentation room for daily use. At the other end, classrooms, collaboration spaces, and coaches' offices will overlook the court. The classrooms will be set up similarly to the CTE wing, integrated into the stadium bleachers with the same access to the concourse and upper-level collaboration spaces and outdoor classrooms. The stadium visitor bleachers will accommodate approximately 2,500 spectators. The lower bowl will be aluminum grandstands, and the upper bowl will be a combination of aluminum bleachers and plastic seatbacks on a concrete structure created by the academic spaces below it. The master plan will allow for more bleachers to be built above level 3 to match the height of the home side of the stadium with an eventual capacity of approximately 4,000 spectators.