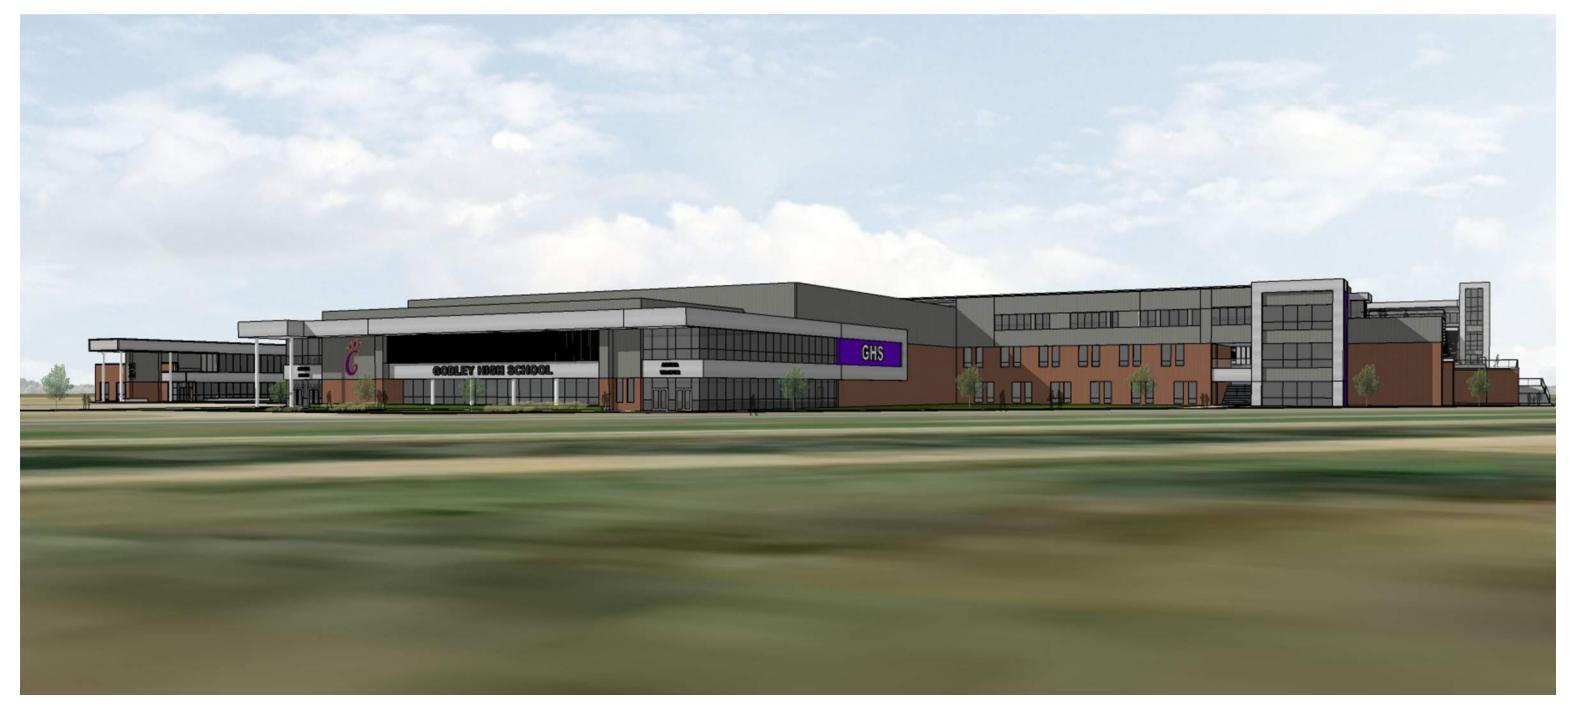

**EXTERIOR** 

The brick and metal panels used on the current high school will be extended to the campus additions so that the entire campus looks like one cohesive project. There will also be more purple louvers in distinct areas to tie the campus aesthetic together. Entry elements at the Arena are being designed to reflect the aesthetic of the Phase 1 entry and courtyard. The connection walkway will integrate into existing outdoor spaces and define new access points and viewing areas to the baseball, softball, and football fields. Wayfinding will be important for both the arena and stadium entrances.