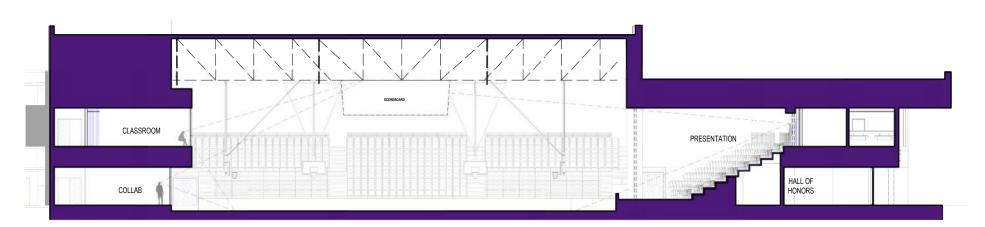

#### **CTE AND HOME STADIUM ADDITION**

The four-story Career and Technical Education addition on the home side of the stadium will allow growth for several programs, increasing certification options for students and freeing up the high school for additional core classroom use. This 230-student addition includes classrooms and labs for IT/Computer Science, including district IT offices, Health Science, Hospitality, Engineering and Architecture, Audio-Video Technology, Business Entrepreneurship, and Education. There will also be two labs accessible from the main lobby allocated for future public partnerships. Depending on bonding capacity, some of these programs may be shelled space until additional funds become available to fully finish out these spaces.

It is important to GISD administration that the stadium does not sit idle during the week. This space has been activated by integrating the CTE spaces into the stadium bleachers at three different levels. The second floor of the CTE wing will have dual-use restrooms and hospitality areas for both student and stadium use. Students will have direct access to the stadium concourse to use as extended instructional and project space. The third floor of the CTE has collaboration areas for health science students that reach into the bleachers. There are also plans to provide desks and power to sections of the bleachers at this level for outdoor classrooms. The fourth floor AV spaces will be multi-purpose, with AV equipment and collaborative spaces set up for both the AV program and the stadium production needs. Additionally, there are other shared restrooms and hospitality areas on the first floor to support the baseball and softball fields.