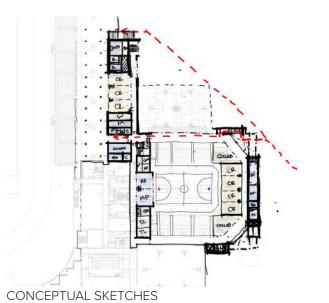

#### **DESIGN PROCESS**

Once the District, Board of Trustees, and Facilities Planning Committee agreed that an addition at the high school was needed to address capacity in the district, a design committee was formed that included district administration and the campus principal and staff. Some committee members went on tours of comparable facilities. Huckabee also conducted a design charrette with the full committee to discuss the overall adjacencies and layout of the building. Following this, there have been bi-weekly project meetings to continue to advance the progress of the design.

#### **CTE AND HOME STADIUM ADDITION**

The four-story Career and Technical Education addition on the home side of the stadium will allow growth for several programs, increasing certification options for students and freeing up the high school for additional core classroom use. This 230-student addition includes classrooms and labs for IT/Computer Science, including district IT offices, Health Science, Hospitality, Engineering and Architecture, Audio-Video Technology, Business Entrepreneurship, and Education. There will also be two labs accessible from the main lobby allocated for future public partnerships. Depending on bonding capacity, some of these programs may be shelled space until additional funds become available to fully finish out these spaces.

It is important to GISD administration that the stadium does not sit idle during the week. This space has been activated by integrating the CTE spaces into the stadium bleachers at three different levels. The second floor of the CTE wing will have dual-use restrooms and hospitality areas for both student and stadium use. Students will have direct access to the stadium concourse to use as extended instructional and project space. The third floor of the CTE has collaboration areas for health science students that reach into the bleachers. There are also plans to provide desks and power to sections of the bleachers at this level for outdoor classrooms. The fourth floor AV spaces will be multi-purpose, with AV equipment and collaborative spaces set up for both the AV program and the stadium production needs. Additionally, there are other shared restrooms and hospitality areas on the first floor to support the baseball and softball fields.