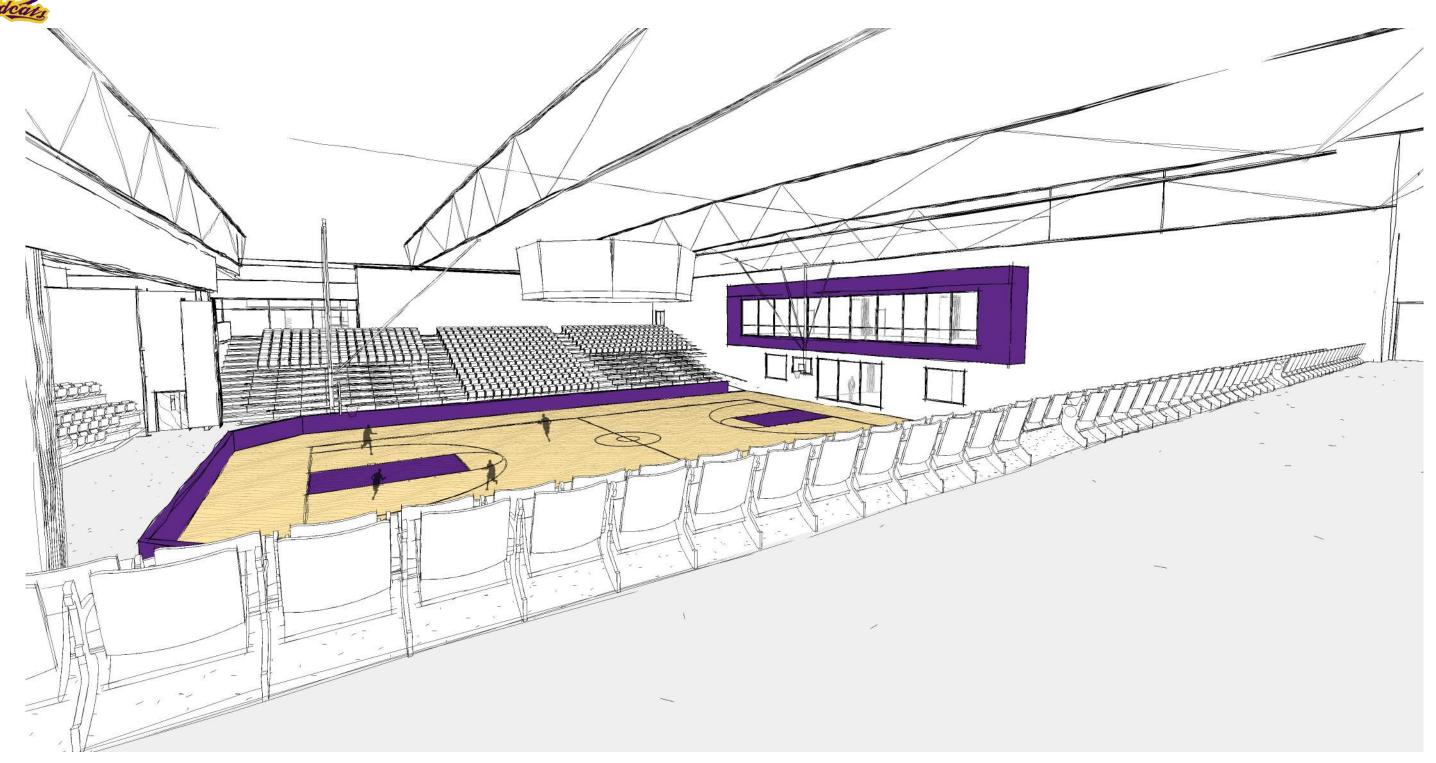

#### ACADEMIC/ATHLETICS AND VISITOR STADIUM ADDITION

The three-story addition on the visitor side of the stadium will include a competition arena, locker rooms, and core classrooms, adding more than 200 to the student capacity. The master plan includes an additional practice gym planned for the next phase that will also be a storm shelter. The arena will seat approximately 1,900 spectators. The 300 seats at the end of the court can be sectioned off by an operable partition to create a presentation room for daily use. At the other end, classrooms, collaboration spaces, and coaches' offices will overlook the court. The classrooms will be set up similarly to the CTE wing, integrated into the stadium bleachers with the same access to the concourse and upper-level collaboration spaces and outdoor classrooms. The stadium visitor bleachers will accommodate approximately 2,500 spectators. The lower bowl will be aluminum grandstands, and the upper bowl will be a combination of aluminum bleachers and plastic seatbacks on a concrete structure created by the academic spaces below it. The master plan will allow for more bleachers to be built above level 3 to match the height of the home side of the stadium with an eventual capacity of approximately 4,000 spectators.

**EXTERIOR** 

The brick and metal panels used on the current high school will be extended to the campus additions so that the entire campus looks like one cohesive project. There will also be more purple louvers in distinct areas to tie the campus aesthetic together. Entry elements at the Arena are being designed to reflect the aesthetic of the Phase 1 entry and courtyard. The connection walkway will integrate into existing outdoor spaces and define new access points and viewing areas to the baseball, softball, and football fields. Wayfinding will be important for both the arena and stadium entrances.