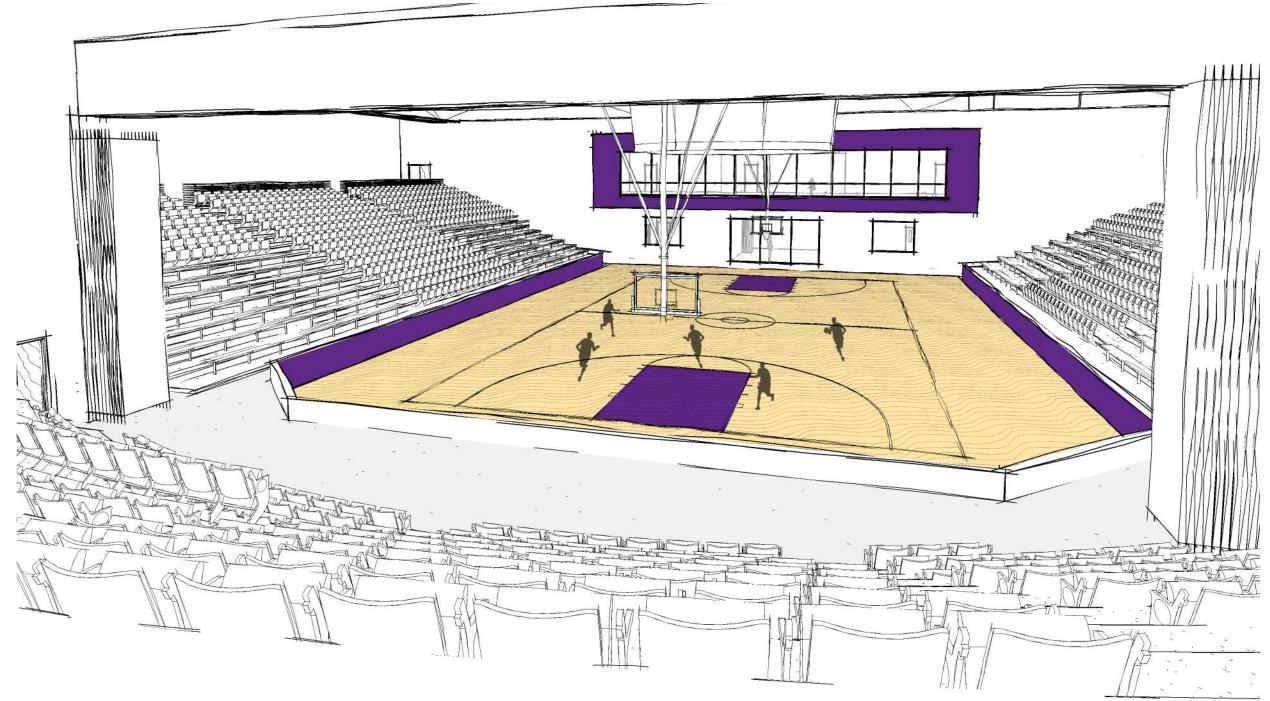

#### ACADEMIC/ATHLETICS AND VISITOR STADIUM ADDITION

The three-story addition on the visitor side of the stadium will include a competition arena, locker rooms, and core classrooms, adding more than 200 to the student capacity. The master plan includes an additional practice gym planned for the next phase that will also be a storm shelter. The arena will seat approximately 1,900 spectators. The 300 seats at the end of the court can be sectioned off by an operable partition to create a presentation room for daily use. At the other end, classrooms, collaboration spaces, and coaches' offices will overlook the court. The classrooms will be set up similarly to the CTE wing, integrated into the stadium bleachers with the same access to the concourse and upper-level collaboration spaces and outdoor classrooms. The stadium visitor bleachers will accommodate approximately 2,500 spectators. The lower bowl will be aluminum grandstands, and the upper bowl will be a combination of aluminum bleachers and plastic seatbacks on a concrete structure created by the academic spaces below it. The master plan will allow for more bleachers to be built above level 3 to match the height of the home side of the stadium with an eventual capacity of approximately 4,000 spectators.

**EXTERIOR** 

The brick and metal panels used on the current high school will be extended to the campus additions so that the entire campus looks like one cohesive project. There will also be more purple louvers in distinct areas to tie the campus aesthetic together. Entry elements at the Arena are being designed to reflect the aesthetic of the Phase 1 entry and courtyard. The connection walkway will integrate into existing outdoor spaces and define new access points and viewing areas to the baseball, softball, and football fields. Wayfinding will be important for both the arena and stadium entrances.