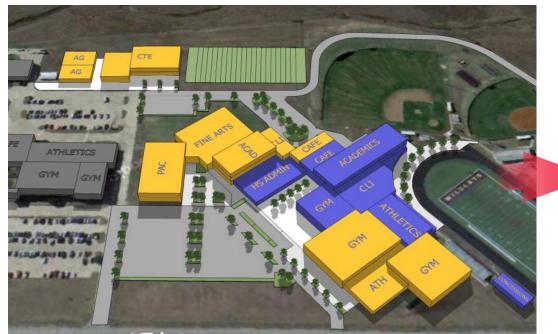

#### SITE

Over the past two years, the master plan for the high school and middle school site has been re-evaluated and updated, reflecting the intent to continue to wrap the high school around the existing stadium so that the stadium can be better utilized outside of football games and track events. The additions in this phase include a four-story Career and Technical Education (CTE) addition on the home side of the stadium, a connecting two-story walkway between that addition and the current high school's academic wing, and a three-story athletics and academic addition on the visitor's side of the stadium that will attach to the existing athletics wing of the high school.

Because of the athletics addition, the existing tennis courts will need to be relocated and replaced. Ten lit courts are being designed south of the creek near the new Agricultural Project Center. These will be designed into a berm that can be utilized for seating.

Other site improvements include new and expanded stadium seating, accommodating 6,500 spectators with a master planned capacity of 8,000. The track will be replaced to become a fire lane with a track surface. The football synthetic turf is at the end of its life cycle and will also be replaced.

#### **CTE AND HOME STADIUM ADDITION**

The four-story Career and Technical Education addition on the home side of the stadium will allow growth for several programs, increasing certification options for students and freeing up the high school for additional core classroom use. This 230-student addition includes classrooms and labs for IT/Computer Science, including district IT offices, Health Science, Hospitality, Engineering and Architecture, Audio-Video Technology, Business Entrepreneurship, and Education. There will also be two labs accessible from the main lobby allocated for future public partnerships. Depending on bonding capacity, some of these programs may be shelled space until additional funds become available to fully finish out these spaces.

#### ACADEMIC/ATHLETICS AND VISITOR STADIUM ADDITION

The three-story addition on the visitor side of the stadium will include a competition arena, locker rooms, and core classrooms, adding more than 200 to the student capacity. The master plan includes an additional practice gym planned for the next phase that will also be a storm shelter. The arena will seat approximately 1,900 spectators. The 300 seats at the end of the court can be sectioned off by an operable partition to create a presentation room for daily use. At the other end, classrooms, collaboration spaces, and coaches' offices will overlook the court. The classrooms will be set up similarly to the CTE wing, integrated into the stadium bleachers with the same access to the concourse and upper-level collaboration spaces and outdoor classrooms. The stadium visitor bleachers will accommodate approximately 2,500 spectators. The lower bowl will be aluminum grandstands, and the upper bowl will be a combination of aluminum bleachers and plastic seatbacks on a concrete structure created by the academic spaces below it. The master plan will allow for more bleachers to be built above level 3 to match the height of the home side of the stadium with an eventual capacity of approximately 4,000 spectators.