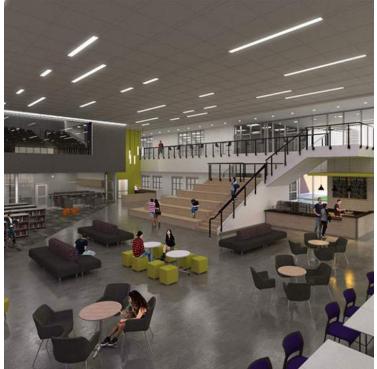

#### **CTE AND HOME STADIUM ADDITION**

The four-story Career and Technical Education addition on the home side of the stadium will allow growth for several programs, increasing certification options for students and freeing up the high school for additional core classroom use. This 230-student addition includes classrooms and labs for IT/Computer Science, including district IT offices, Health Science, Hospitality, Engineering and Architecture, Audio-Video Technology, Business Entrepreneurship, and Education. There will also be two labs accessible from the main lobby allocated for future public partnerships. Depending on bonding capacity, some of these programs may be shelled space until additional funds become available to fully finish out these spaces.

It is important to GISD administration that the stadium does not sit idle during the week. This space has been activated by integrating the CTE spaces into the stadium bleachers at three different levels. The second floor of the CTE wing will have dual-use restrooms and hospitality areas for both student and stadium use. Students will have direct access to the stadium concourse to use as extended instructional and project space. The third floor of the CTE has collaboration areas for health science students that reach into the bleachers. There are also plans to provide desks and power to sections of the bleachers at this level for outdoor classrooms. The fourth floor AV spaces will be multi-purpose, with AV equipment and collaborative spaces set up for both the AV program and the stadium production needs. Additionally, there are other shared restrooms and hospitality areas on the first floor to support the baseball and softball fields.