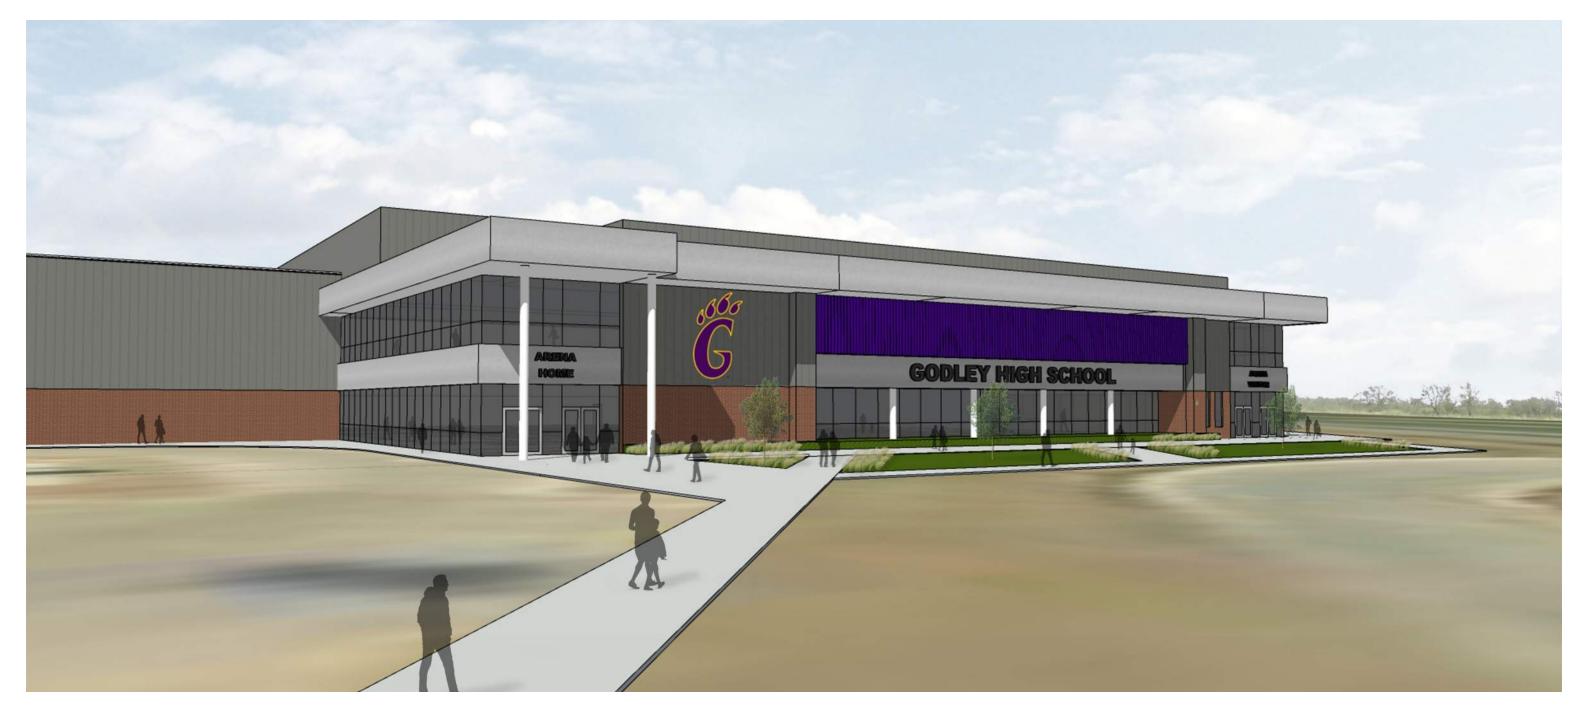

#### **CTE AND HOME STADIUM ADDITION**

The four-story Career and Technical Education addition on the home side of the stadium will allow growth for several programs, increasing certification options for students and freeing up the high school for additional core classroom use. This 230-student addition includes classrooms and labs for IT/Computer Science, including district IT offices, Health Science, Hospitality, Engineering and Architecture, Audio-Video Technology, Business Entrepreneurship, and Education. There will also be two labs accessible from the main lobby allocated for future public partnerships. Depending on bonding capacity, some of these programs may be shelled space until additional funds become available to fully finish out these spaces.

**EXTERIOR** 

The brick and metal panels used on the current high school will be extended to the campus additions so that the entire campus looks like one cohesive project. There will also be more purple louvers in distinct areas to tie the campus aesthetic together. Entry elements at the Arena are being designed to reflect the aesthetic of the Phase 1 entry and courtyard. The connection walkway will integrate into existing outdoor spaces and define new access points and viewing areas to the baseball, softball, and football fields. Wayfinding will be important for both the arena and stadium entrances.