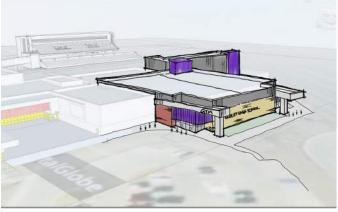

#### SITE

Over the past two years, the master plan for the high school and middle school site has been re-evaluated and updated, reflecting the intent to continue to wrap the high school around the existing stadium so that the stadium can be better utilized outside of football games and track events. The additions in this phase include a four-story Career and Technical Education (CTE) addition on the home side of the stadium, a connecting two-story walkway between that addition and the current high school's academic wing, and a three-story athletics and academic addition on the visitor's side of the stadium that will attach to the existing athletics wing of the high school.

#### **CTE AND HOME STADIUM ADDITION**

The four-story Career and Technical Education addition on the home side of the stadium will allow growth for several programs, increasing certification options for students and freeing up the high school for additional core classroom use. This 230-student addition includes classrooms and labs for IT/Computer Science, including district IT offices, Health Science, Hospitality, Engineering and Architecture, Audio-Video Technology, Business Entrepreneurship, and Education. There will also be two labs accessible from the main lobby allocated for future public partnerships. Depending on bonding capacity, some of these programs may be shelled space until additional funds become available to fully finish out these spaces.

#### ACADEMIC/ATHLETICS AND VISITOR STADIUM ADDITION

The three-story addition on the visitor side of the stadium will include a competition arena, locker rooms, and core classrooms, adding more than 200 to the student capacity. The master plan includes an additional practice gym planned for the next phase that will also be a storm shelter. The arena will seat approximately 1,900 spectators. The 300 seats at the end of the court can be sectioned off by an operable partition to create a presentation room for daily use. At the other end, classrooms, collaboration spaces, and coaches' offices will overlook the court. The classrooms will be set up similarly to the CTE wing, integrated into the stadium bleachers with the same access to the concourse and upper-level collaboration spaces and outdoor classrooms. The stadium visitor bleachers will accommodate approximately 2,500 spectators. The lower bowl will be aluminum grandstands, and the upper bowl will be a combination of aluminum bleachers and plastic seatbacks on a concrete structure created by the academic spaces below it. The master plan will allow for more bleachers to be built above level 3 to match the height of the home side of the stadium with an eventual capacity of approximately 4,000 spectators.

**EXTERIOR** 

The brick and metal panels used on the current high school will be extended to the campus additions so that the entire campus looks like one cohesive project. There will also be more purple louvers in distinct areas to tie the campus aesthetic together. Entry elements at the Arena are being designed to reflect the aesthetic of the Phase 1 entry and courtyard. The connection walkway will integrate into existing outdoor spaces and define new access points and viewing areas to the baseball, softball, and football fields. Wayfinding will be important for both the arena and stadium entrances.