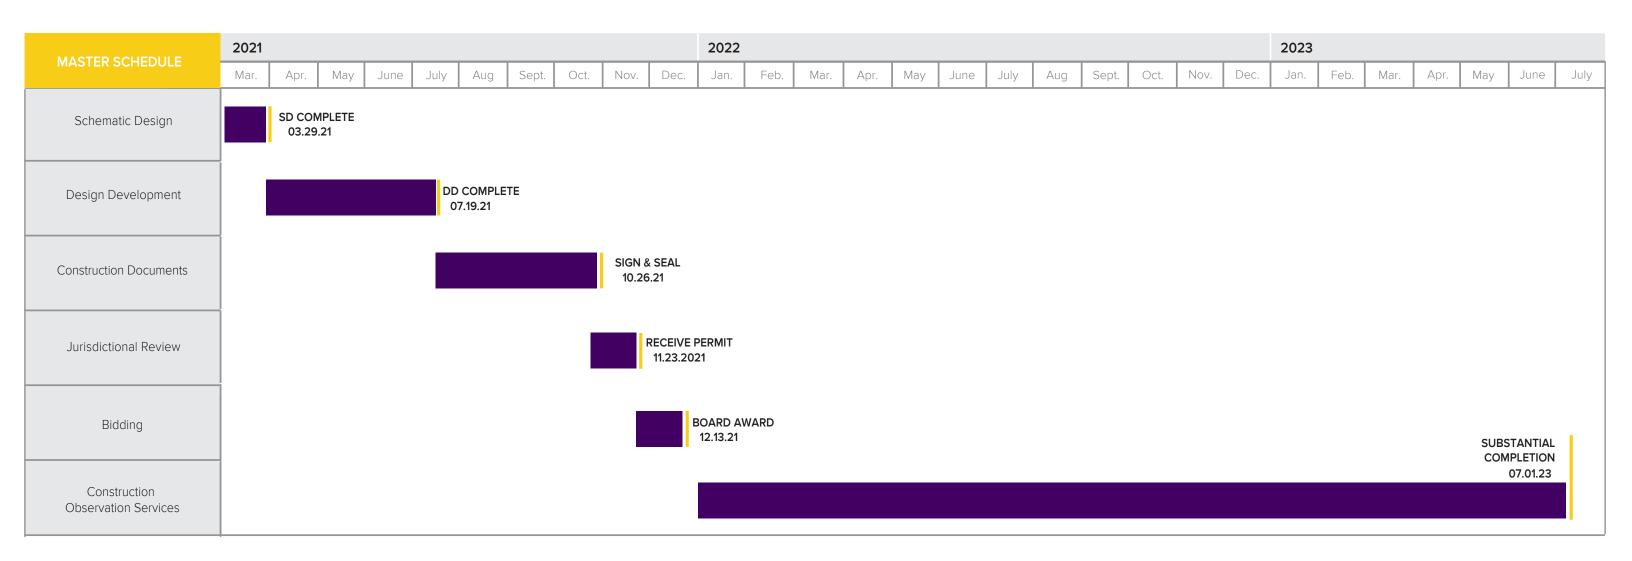

#### **SCHEDULE**

Dependent on the success of a May 2021 bond election, construction will start in December 2021 and be completed in July 2023 for school to begin in August 2023. There will be multiple phases to construction. These phases are currently being evaluated by the Pre-Construction Manager and will be shared at a later date.