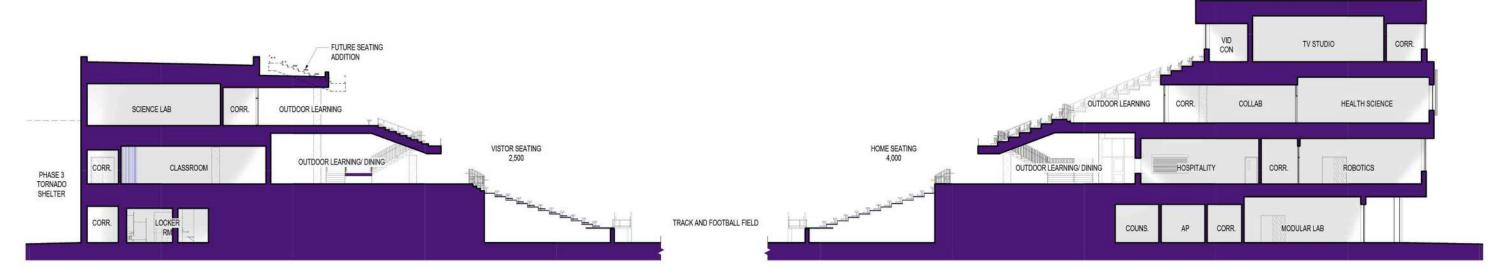

#### **CTE AND HOME STADIUM ADDITION**

The four-story Career and Technical Education addition on the home side of the stadium will allow growth for several programs, increasing certification options for students and freeing up the high school for additional core classroom use. This 230-student addition includes classrooms and labs for IT/Computer Science, including district IT offices, Health Science, Hospitality, Engineering and Architecture, Audio-Video Technology, Business Entrepreneurship, and Education. There will also be two labs accessible from the main lobby allocated for future public partnerships. Depending on bonding capacity, some of these programs may be shelled space until additional funds become available to fully finish out these spaces.

It is important to GISD administration that the stadium does not sit idle during the week. This space has been activated by integrating the CTE spaces into the stadium bleachers at three different levels. The second floor of the CTE wing will have dual-use restrooms and hospitality areas for both student and stadium use. Students will have direct access to the stadium concourse to use as extended instructional and project space. The third floor of the CTE has collaboration areas for health science students that reach into the bleachers. There are also plans to provide desks and power to sections of the bleachers at this level for outdoor classrooms. The fourth floor AV spaces will be multi-purpose, with AV equipment and collaborative spaces set up for both the AV program and the stadium production needs. Additionally, there are other shared restrooms and hospitality areas on the first floor to support the baseball and softball fields.

The stadium home bleachers will accommodate approximately 4,000 spectators. The lower bowl will be aluminum grandstands, and the upper bowl will be a combination of aluminum bleachers and plastic seatbacks on a concrete structure created by the academic spaces below it. There will be a two-story exterior walkway connecting the high school to the CTE addition that will also provide more viewing space for football, baseball, and softball activities.

#### ACADEMIC/ATHLETICS AND VISITOR STADIUM ADDITION

The three-story addition on the visitor side of the stadium will include a competition arena, locker rooms, and core classrooms, adding more than 200 to the student capacity. The master plan includes an additional practice gym planned for the next phase that will also be a storm shelter. The arena will seat approximately 1,900 spectators. The 300 seats at the end of the court can be sectioned off by an operable partition to create a presentation room for daily use. At the other end, classrooms, collaboration spaces, and coaches' offices will overlook the court. The classrooms will be set up similarly to the CTE wing, integrated into the stadium bleachers with the same access to the concourse and upper-level collaboration spaces and outdoor classrooms. The stadium visitor bleachers will accommodate approximately 2,500 spectators. The lower bowl will be aluminum grandstands, and the upper bowl will be a combination of aluminum bleachers and plastic seatbacks on a concrete structure created by the academic spaces below it. The master plan will allow for more bleachers to be built above level 3 to match the height of the home side of the stadium with an eventual capacity of approximately 4,000 spectators.